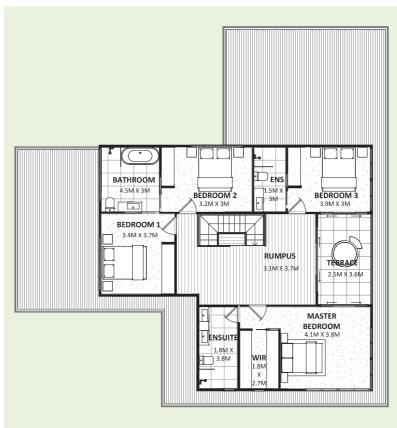

With quality fittings and features this home will fill all your needs and will feel like it's designed just for you.

**≔** 5 **♣** 4 **ឝ** 2

Garage 36.0 m<sup>2</sup> Living Area 174.5 m<sup>2</sup> Outdoor Area 31.8 m<sup>2</sup> 34.8 m<sup>2</sup> Wet Area **Grand Total** 277.1 m<sup>2</sup>

21.600 m Minimum block width

\*Subject to site inspection

T 02 4389 1551 02 4973 1031 distinctive@rustictouch.com

Ground Floor

www.distinctivedesignhomes.com.au