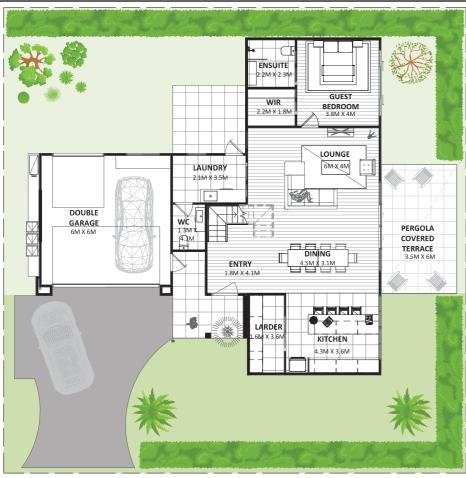

With quality fittings and features this home will fill all your needs and will feel like it's designed just for you.

**≔** 5 **♣** 4 **ឝ** 2

Garage 36.0 m<sup>2</sup> Living Area 174.5 m<sup>2</sup> Outdoor Area 31.8 m<sup>2</sup> 34.8 m<sup>2</sup> Wet Area **Grand Total** 277.1 m<sup>2</sup>

21.600 m Minimum block width

\*Subject to site inspection

T 02 4389 1551 02 4973 1031 distinctive@rustictouch.com

Ground Floor

www.distinctivedesignhomes.com.au