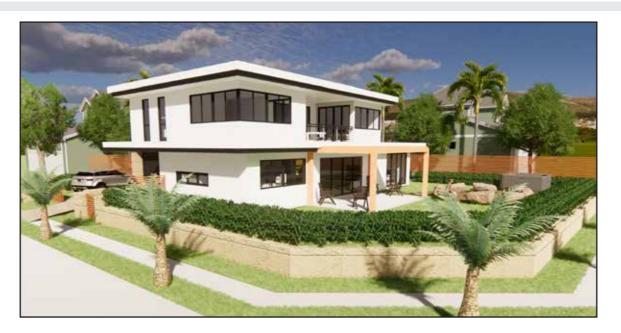

## Acacia

First Floor

The Acacia is a classy yet minimalist home which sits comfortably in its environment.

This home is to take full advantage of both view and solar aspect.

With a minimal pitched roof and extended eaves, the roof floats gently over the home and shades from the summer sun.

This adaptable home can accommodate from 3 to 5 bedrooms and has outdoor connectability on both levels.

This Healthy home is designed using the best of passive solar design maximising cross ventilation and natural light.

With quality fittings and features this home will fill all your needs and will feel like it's designed just for you.

**≔** 5 **♣** 4 **ឝ** 2

Garage 36.0 m<sup>2</sup> Living Area 174.5 m<sup>2</sup> Outdoor Area 31.8 m<sup>2</sup> 34.8 m<sup>2</sup> Wet Area **Grand Total** 277.1 m<sup>2</sup>