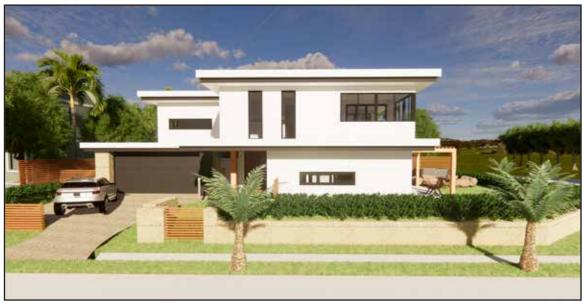

## Acacia

First Floor

The Acacia is a classy yet minimalist home which sits comfortably in its environment.

This home is to take full advantage of both view and solar aspect.

With a minimal pitched roof and extended eaves, the roof floats gently over the home and shades from the summer sun.

This adaptable home can accommodate from 3 to 5 bedrooms and has outdoor connectability on both levels.

This Healthy home is designed using the best of passive solar design maximising cross ventilation and natural light.

With quality fittings and features this home will fill all your needs and will feel like it's designed just for you.

**≔** 5 **♣** 4 **ឝ** 2

Garage 36.0 m<sup>2</sup> Living Area 174.5 m<sup>2</sup> Outdoor Area 31.8 m<sup>2</sup> 34.8 m<sup>2</sup> Wet Area **Grand Total** 277.1 m<sup>2</sup>