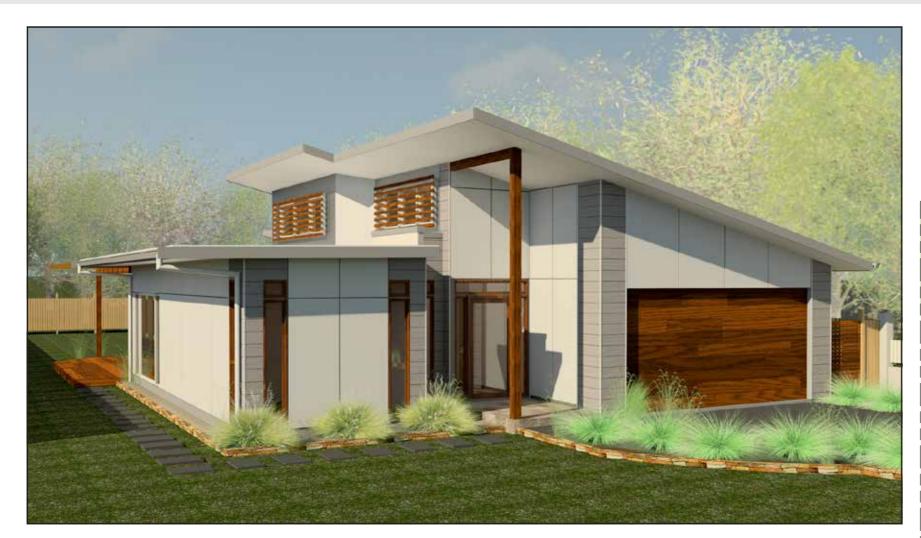

## Banksia

This spacious home is perfect for the busy family, suiting a flat site with an eastern frontage.

Housing three bedrooms, study and separate games room, the Banksia is a great design for the growing family. Form and function provide for easy living with highlight windows that allow winter solar access, whilst achieving contemporary ambience.

This is a perfect 'Healthy Home' for you and your family, and incorporates solar passive design principles and sustainable construction, zoning the external areas to fit with the accompanying internal areas.