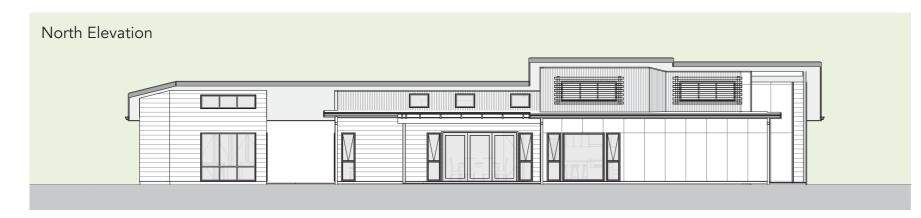

## Banksia

This spacious home is perfect for the busy family, suiting a flat site with an eastern frontage.

Housing three bedrooms, study and separate games room, the Banksia is a great design for the growing family. Form and function provide for easy living with highlight windows that allow winter solar access, whilst achieving contemporary ambience.

This is a perfect 'Healthy Home' for you and your family, and incorporates solar passive design principles and sustainable construction, zoning the external areas to fit with the accompanying internal areas.