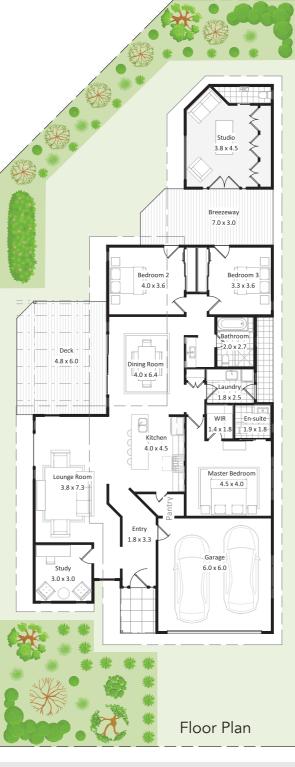

## Banksia

This spacious home is perfect for the busy family, suiting a flat site with an eastern frontage.

Housing three bedrooms, study and separate games room, the Banksia is a great design for the growing family. Form and function provide for easy living with highlight windows that allow winter solar access, whilst achieving contemporary ambience.

| Garage                                          | 36.0 m <sup>2</sup>  |
|-------------------------------------------------|----------------------|
| Living Area                                     | 161.7 m <sup>2</sup> |
| Outdoor Area                                    | 56.2 m <sup>2</sup>  |
| Wet Area                                        | 18.0 m <sup>2</sup>  |
| Grand Total                                     | 271.9 m <sup>2</sup> |
| Minimum block width *Subject to site inspection | 15.750 m             |