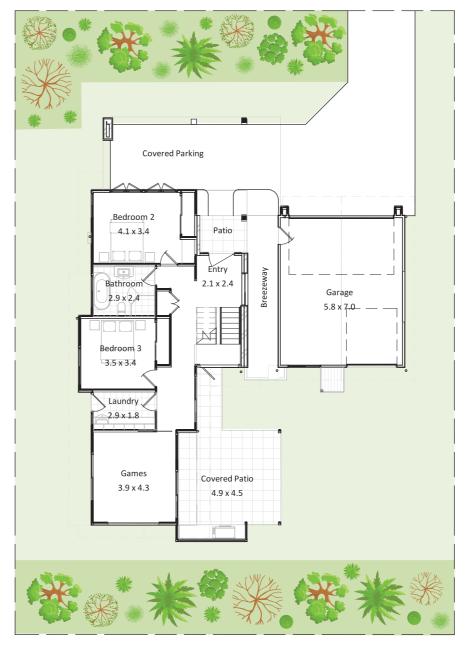

## Frangipani

**Ground Floor** 

This two storey home has an amazing street appeal which also creates a very comfortable passive solar lifestyle.

Skillion roofs accommodate highlight windows for thermal control and utilisation of natural light.

**≔** 3 **♠** 2 **ឝ** 2

Minimum block width

\*Subject to site inspection

Covered Parking 20.2 m<sup>2</sup> 40.9 m<sup>2</sup> Garage 170.3 m<sup>2</sup> Living Area Outdoor Area  $70.7 \text{ m}^2$ 22.1 m<sup>2</sup> Wet Area **Grand Total** 324.2 m<sup>2</sup>