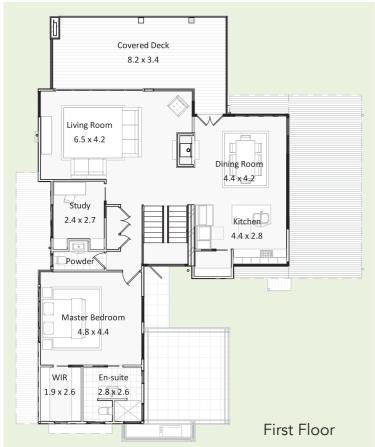

## Frangipani

**Ground Floor** 

This two storey home has an amazing street appeal which also creates a very comfortable passive solar lifestyle.

Skillion roofs accommodate highlight windows for thermal control and utilisation of natural light.

**≔** 3 **♠** 2 **ឝ** 2

Minimum block width

\*Subject to site inspection

Covered Parking 20.2 m<sup>2</sup> 40.9 m<sup>2</sup> Garage 170.3 m<sup>2</sup> Living Area Outdoor Area  $70.7 \text{ m}^2$ 22.1 m<sup>2</sup> Wet Area **Grand Total** 324.2 m<sup>2</sup>