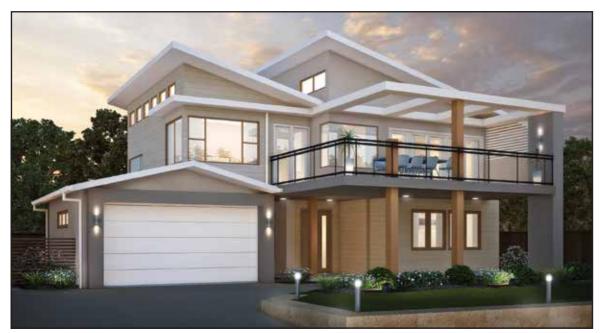

## Frangipani

**Ground Floor** 

This two storey home has an amazing street appeal which also creates a very comfortable passive solar lifestyle.

Skillion roofs accommodate highlight windows for thermal control and utilisation of natural light.

This 'Healthy Home' is designed and constructed using the best of passive solar design and sustainable construction, zoning the external areas to fit with the accompanying internal areas.

With quality fittings and features Frangipani is pleasing to the eye internally and externally. This is a comfortable home to live in all year round.