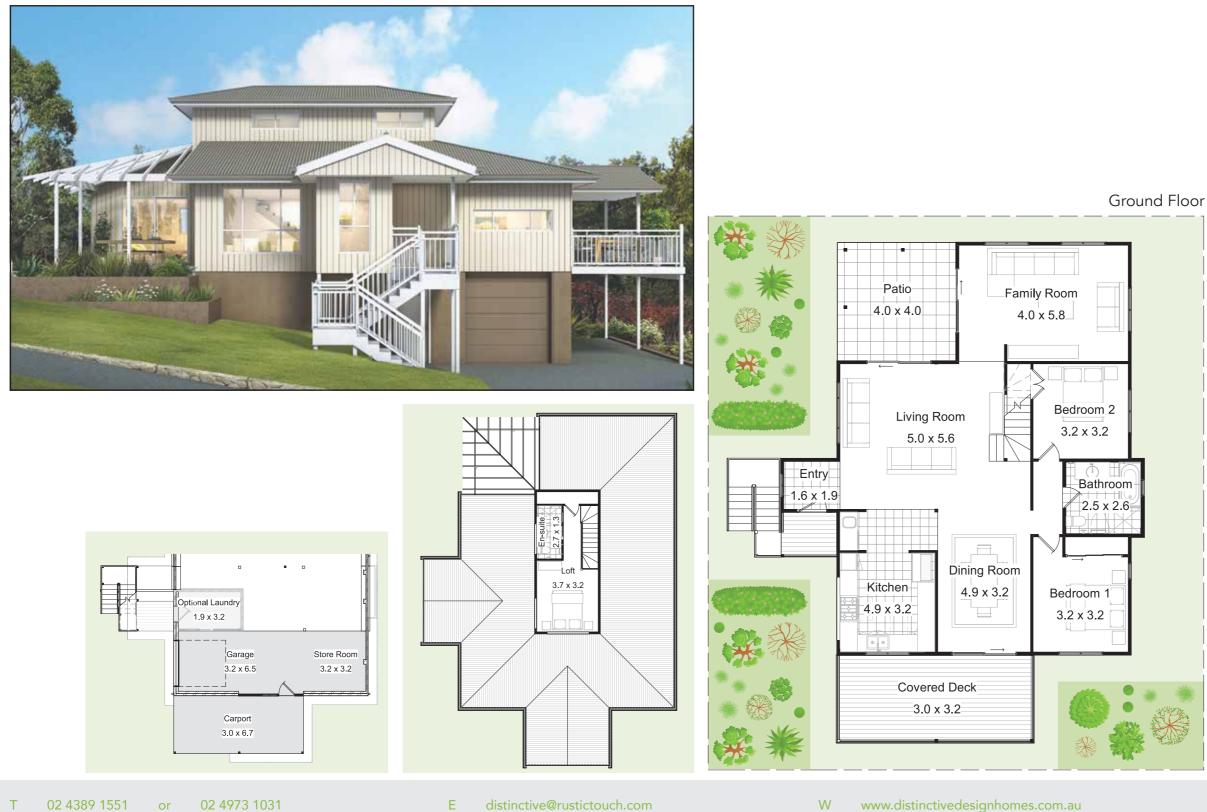

## Lilly Pilli

© COPYRIGHT – This Drawing and the information contained herein is subject to Copyright and may not be reproduced in any way without the express written permission of Rustic Touch Pty Ltd.

Lilly Pilli is the perfect home for a sloping site and sits comfortably in a leafy environment.

This three bedroom home features one or two bathroom options, suiting the average family.

The separate family room accommodates for a myriad of options including a teenage getaway, games or movie room.

Full of ambience, this cosy home creates a comfortable lifestyle for the family that likes to be simply different. Layouts vary to achieve solar passive design.

## **≔** 3 **≜** 2 **∈** 2

| Garage                                          | 50.9 m <sup>2</sup>  |
|-------------------------------------------------|----------------------|
| Living Area                                     | 129.5 m <sup>2</sup> |
| Outdoor Area                                    | 36.5 m <sup>2</sup>  |
| Wet Area                                        | 16.4 m <sup>2</sup>  |
| Grand Total                                     | 233.3 m <sup>2</sup> |
| Minimum block width *Subject to site inspection | 16.400 m             |