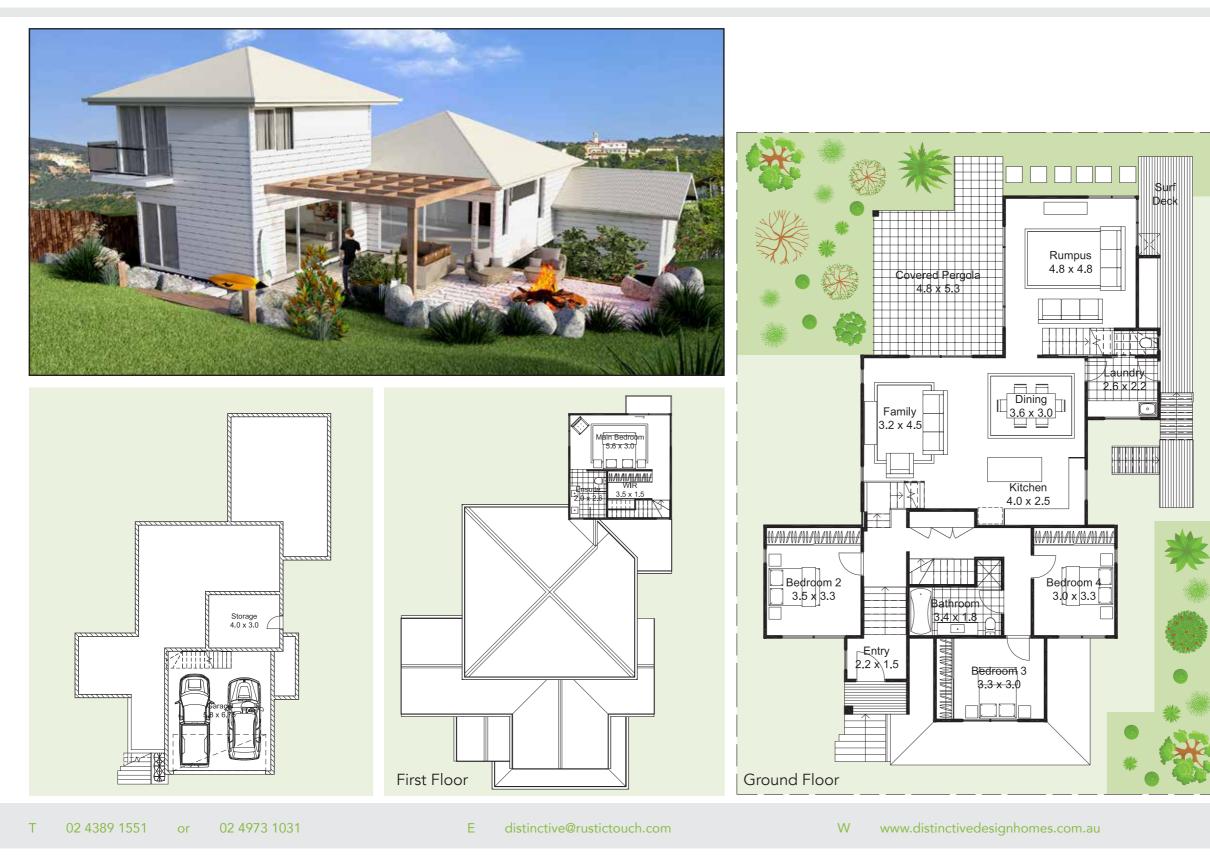

This generously sized home is specially designed to maximise the views in beachside locations, and suits a sloping block.

Melaleuca is a beautiful coastal home which has been designed to enhance the ambiance of beachside living.

Created to capture stunning ocean views and breezes on a sloping block, this spacious home is perfect if you are looking for the ultimate beach sanctuary and a sense of being on holiday all year around.

## **≔** 3 **≜** 2 **≈** 2

Garage Living Area Outdoor Area Wet Area **Grand Total** 

Minimum block width \*Subject to site inspection 51.1 m<sup>2</sup> 153.5 m<sup>2</sup> 42.6 m<sup>2</sup> 18.1m<sup>2</sup> **265.3 m<sup>2</sup>** 17.850 m