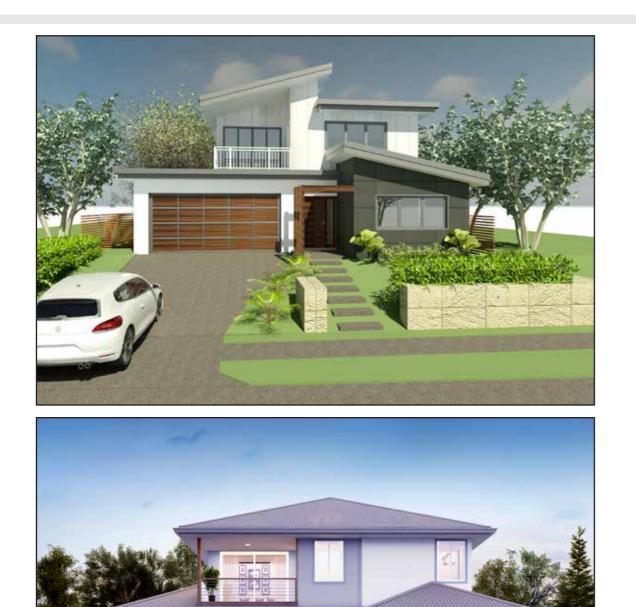

This comfortable home is suited to the smaller lots and can morph from a classic pitched roof to a modern skillion style. Which as you can see gives the home a new personality.

With the master bedroom and ensuite on the ground floor along with the kitchen, dining and lounge, Tea Tree is suited to all stages of your life. Stacking doors lead from the dining room to the covered BBQ area. Upstairs are two more generous bedrooms, the main bathroom and a sitting room with a covered deck. The double garage has a drive though single door at the rear, giving easy access to the backyard.

Sitting comfortably on a small block, this home has all you need. Layouts vary to achieve solar passive design.