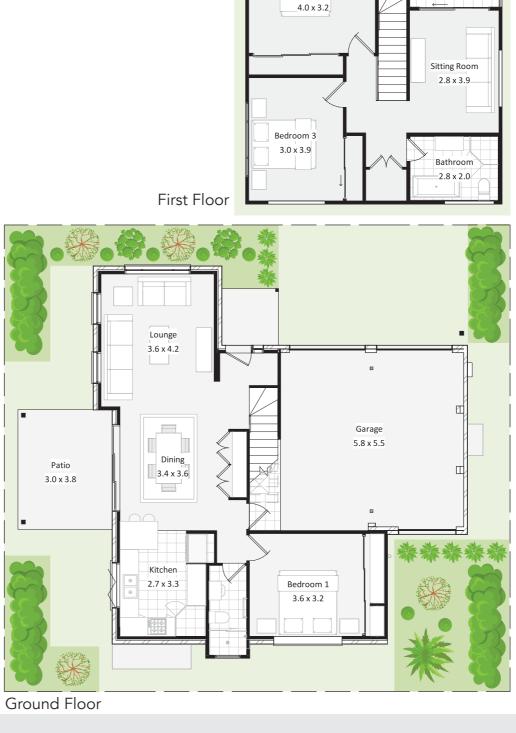

## Tea Tree

Bedroom 2

Deck

2.8 x 1.8

E distinctive@rustictouch.com

W www.distinctivedesignhomes.com.au

© COPYRIGHT – This Drawing and the information contained herein is subject to Copyright and may not be reproduced in any way without the express written permission of Rustic Touch Pty Ltd.

This comfortable home is suited to the smaller lots and can morph from a classic pitched roof to a modern skillion style. Which as you can see gives the home a new personality.

With the master bedroom and ensuite on the ground floor along with the kitchen, dining and lounge, Tea Tree is suited to all stages of your life. Stacking doors lead from the dining room to the covered BBQ area. Upstairs are two more generous bedrooms, the main bathroom and a sitting room with a covered deck. The double garage has a drive though single door at the rear, giving easy access to the backyard.

## 🚝 3 📩 2 🛱 2

| Garage                                             | 34.2 m <sup>2</sup>  |
|----------------------------------------------------|----------------------|
| Living Area                                        | 107.9 m <sup>2</sup> |
| Outdoor Area                                       | 19.6 m <sup>2</sup>  |
| Wet Area                                           | 11.1 m <sup>2</sup>  |
| Grand Total                                        | 172.8 m <sup>2</sup> |
| Minimum block width<br>*Subject to site inspection | 16.300 m             |